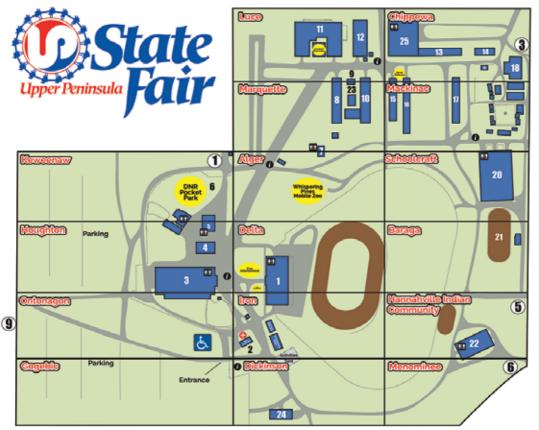

# Upper Peninsula State Fairgrounds | Escanaba, Michigan

| 4-41-45-                           |                                |
|------------------------------------|--------------------------------|
| Activity                           | County                         |
| Activities Tent                    |                                |
| Ambassador's Concession Stand      |                                |
| ATM - Grandstand                   | Delta                          |
| Beef Barn                          | Luce                           |
| Bingo Tent                         | Iron                           |
| Dairy Barn                         | Marquette                      |
| DNR Pocket Park                    | Keweenaw                       |
| Dove Release (Daily at 3:00)       | Mackinac                       |
| Exit Gate #6                       | Menominee                      |
| Fair Office                        | Delta                          |
| First Aid/Security/RRN Media Cente | erlron                         |
| Free Entertainment                 | Delta                          |
| Gate #1 Ticket Sales Booth         | Alger                          |
| Gate #5 Ticket Sales Booth         | . Hannahville Indian Community |
| Gate #9 Ticket Sales Booth         | Gogebic                        |
| Gold Circle Seating Ticket Sales   | Delta                          |
| Grand Stand Office                 | Delta                          |
| Growing UP Foresters Exhibit       | Chippewa                       |
| Highland Cattle Barn               | Mackinac                       |
| Home/Fine Arts Building            | Houghton                       |
| Horse Barn & Arena                 | Schoolcraft                    |
| Horse Show Ring                    | Baraga                         |

| Activity                                    | County                         |
|---------------------------------------------|--------------------------------|
| Horse Speed Barn                            | Hannahville Indian Community   |
| Horticulture Building                       | Houghton                       |
| Information KiosksAlg                       | er, Delta, Dickinson, Hougthon |
| Jayson Promotions & Headline Entertain      | ment Dickinson                 |
| Jilbert's Milk House                        | Marquette                      |
| Jr. Market Livestock Auction (Saturday)     | Luce                           |
| Junior Horse Barn                           | Mackinac                       |
| Miracle of Life Building                    | Chippewa                       |
| Poultry Barn                                | Mackinac                       |
| Pow Wow (Thursday)                          | Iron                           |
| Robotics Fair Play                          | lron                           |
| Ruth Butler Exhibition Building             | Houghton, Ontonagon            |
| Schoolhouse/ Antique Village                | Chippewa                       |
| Skerbeck Carnival Office                    | Alger                          |
| Steam & Gas Antique Village/Museum.         | Mackinac                       |
| Strolling Piano & DJ                        | Delta                          |
| Swine Barn                                  | Luce                           |
| U.P. State Fair Mercantile (Ruth Butler Blo | ig)Houghton/Ontonagon          |
| U.P. Veteran of the Year Ceremony (Thur     | rsday) Iron                    |
| Whispering Pines Mobile Zoo                 | Alger                          |

Information Kiosk

You Are Here

DNR Pocket Park - #6 Fishing, Archery, & Petlet Guns Gate #1 Ticket Sales

Ruth Butler Exhibition Building - #3 Home/Fine Arts Building - #4 Horticulture Building - #5

Ontonagon Ruth Butler Exhibition Building - #3 Handicapped Parking

Beef Barn - #11 Swine Barn - #12 Jr. Market Livestock Auction (Saturday)

Dairy Barn - #8 Jilbert's Milk House - #9 Goat/Sheep Bam - #10

Alger Restrooms - #7 Information Klosk Skerbeck Carnival Whispering Pines Zoo

Grandstand/Office - #1 Strolling Plano & DJ Free Entertainment Ambassadors Concession Stand Gold Circle Seating Ticket Sales

Iron First Ald/Security/RRN Media Center Activities Tent Bingo Tent Robotics Fair Play Pow Wow - Thursday VA Trailer - Thursday

Dickinson

Activities Tent Jayson Promotions & Headline Entertainment

Growing UP Forester Exhibit - #13

Schoolhouse - #14 Steam/Gas Village - #18 Miracle of Life Building - #25 Cheese Cerver/ Sculptor. Guinness Book World's Largest Toys, Birthing Exhibit, Tractor Supply, Michigan State Extension, Farm Bureau Exhibits, GreenStone Farm Credit Services

Poultry Barn - #15 Highland Cattle Barn - #16 Junior Horse Barn - #17 Steam/Gas Village - #18 Dove Release (Daily at 3:00pm)

Schoolcraft Horse Barn and Arena - #20

Baraga Horse Show Ring - #21

Hannahville Indian Community Horse Speed Barn - #22 Gate #5 Ticket Sales Booth

Menominee Horse Speed Barn - #22